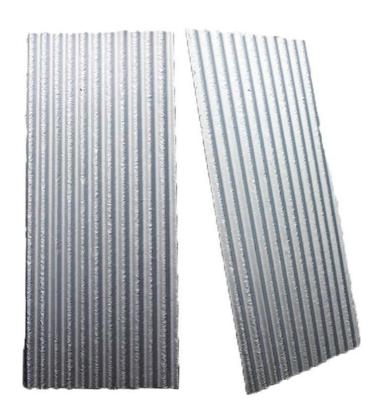

Perfect for Outdoor sheds & garages

Dimentions Per Sheet Height: 210cm

Weight: 85 cm

081238395496

Eco Smart Bali

Ecosmart\_hub