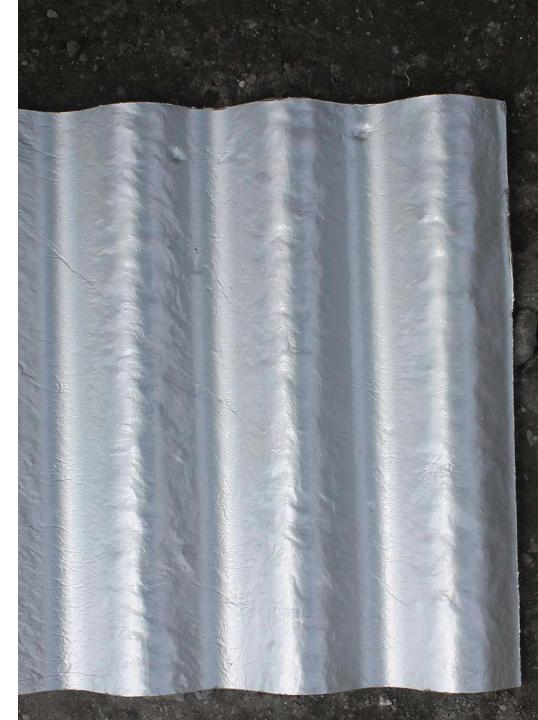

ecoSmart HUB Jl. Suset Road No.1 Kuta – Bali Phone. 0361 4752115 / 0812 3839 5496

www.ecosmarthub.com store@ecosmarthub.com

POLY ROOF CATALOG

Our Poly Roof are built from 100% Post-Consumer Recycled Tetra Pak Cartons that are placed in a hydrapulping process and then compressed with high pressure and heat.

The unique mix of compressed polythylene and aluminium foil ensure a strong waterproof, Lightweight and High Flexsion Resistance roof.

An extra layer of aluminium foil ensures heat-reduction and antifungal properties.